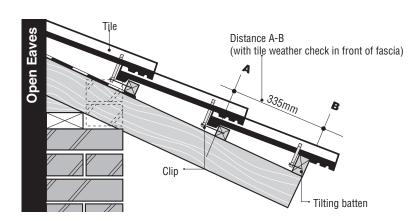

# **Nailing**

The first two tiles at verges, eaves, hips, valleys and abutments must be nailed. It is recommended that every third tile in every third course be nailed, over 45° roof pitch and in exposed areas every tile should be nailed.