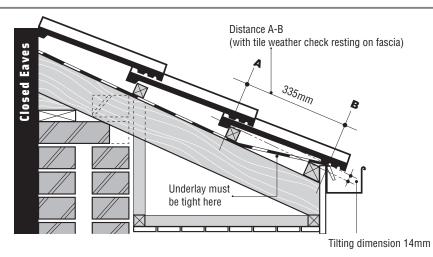

# **Nailing**

The first two tiles at verges, eaves, hips, valleys and abutments must be nailed. It is recommended that every third tile in every third course be nailed, over 45° roof pitch and in exposed areas every tile should be nailed.