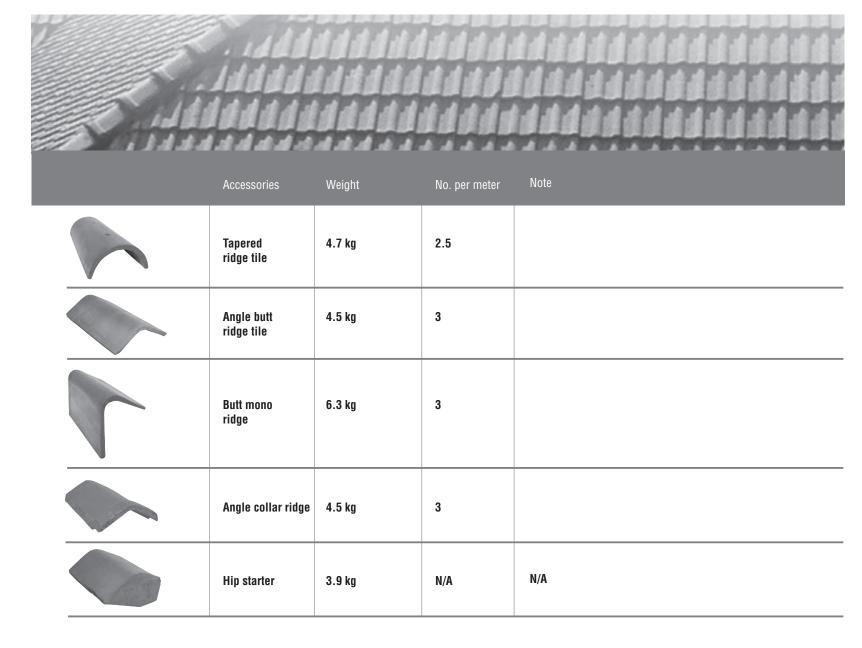

| TILING DATA                                    | Pitch        | Pitch        |                     |                  |                    |
|------------------------------------------------|--------------|--------------|---------------------|------------------|--------------------|
|                                                | 17.5 to 25   | 26 & above   |                     |                  |                    |
| Tile head lap (minimum)                        | 100 mm       | 75 mm        | Technicrete         | Technicrete Bold |                    |
| Batten centres (maximum)                       | 320 mm       | 345 mm       | Double Roman        | Double Roman     | Technicrete Tuscan |
| Length of battens per m <sup>2</sup> (average) | 3.15 m       | 2.99 m       |                     |                  |                    |
| Tiles per m <sup>2</sup> (average)             | 10.42        | 9.66         |                     |                  |                    |
| Mass of tiles per m <sup>2</sup> (average)     | 50 kg        | 46 kg        | 450 mm              |                  | et minot           |
| Size of tile                                   | 420 x 330 mm | 420 x 330 mm | \$\forall \tag{\pi} |                  | W. W.              |
| Mass per tile (approx)                         | 4.8 kg       | 4.8 kg       | 330 mm              | 330 mm           | 330 mm             |
| Underlay                                       | Mandatory    | Recommended  |                     |                  |                    |
|                                                |              |              |                     |                  |                    |