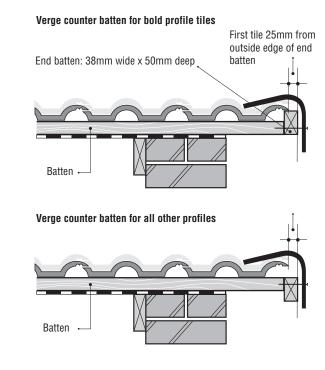

# **Nailing**

The first two tiles at verges, eaves, hips, valleys and abutments must be nailed. It is recommended that every third tile in every third course be nailed, over 45° roof pitch and in exposed areas every tile should be nailed.