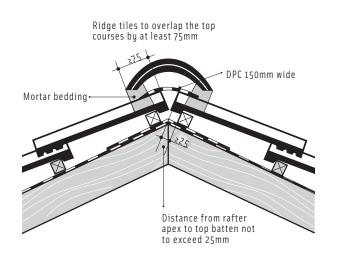

# **Nailing**

The first two tiles at verges, eaves, hips, valleys and abutments must be nailed. It is recommended that every third tile in every third course be nailed, over 45° roof pitch and in exposed areas every tile should be nailed.