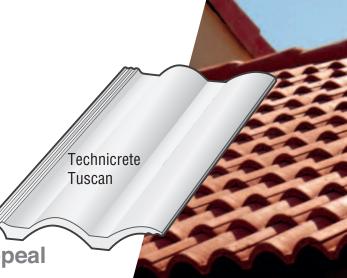

### **TECHNICRETE**

Double Roman, Bold Double Roman & Tuscan Roof Tiles

Cost effectiveness with aesthetic appeal

Roman

Technicrete Double Roman

CONCRETE ROOF TILES • EROSION PROTECTION BLOCKS • KERBS • MASONRY • PAVING • PRECAST PRODUCTS • RETAINING WALLS • STOPE SUPPORT SYSTEMS